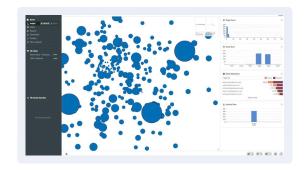

# Al Analysis for Rapid Overview of Documents

- Al reads and forms an understanding of documents upon import
- Represents all documents within the dataset across a series of interactive widgets and 3D visualisations
- Helps lawyers to quickly find what they are looking for

### **AI-Driven Technology Assisted Review**

- Observes the coding actions of the team, flagging where the coding of a document appears anomalous compared to previous coding behaviour and may warrant further review
- Predicts how relevant yet uncoded documents will be, ensuring lawyers can focus their time effectively
- With no prior training needed, Luminance's heat map organises the entire dataset by conceptual similarity, with each tile representing conceptuallyalike documents
- Depth of colour of each tile illustrates how many of these documents have been reviewed, making sure lawyers can allocate resources to under-investigated areas quickly so nothing is overlooked