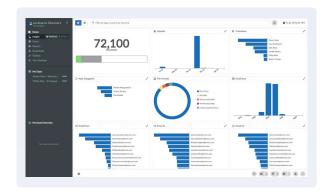

# Ensure Nothing is Overlooked with Al-Powered ECA

- Quickly and easily apply powerful searches and filters to cull irrelevant documents and find what matters
- Conceptual understanding allows lawyers to search for conceptually similar documents to the one under review in just one click
- Easily navigate between documents, with Luminance providing support for Microsoft Excel, WhatsApp and Skype Conversation files

#### Save Time, Reduce Costs and Gain a Stronger Negotiating Position

- With a faster identification of key information, lawyers gain an immediate understanding of the relative strengths and weaknesses of a case
- Places lawyers in the best position to provide strategic advice, negotiate or settle