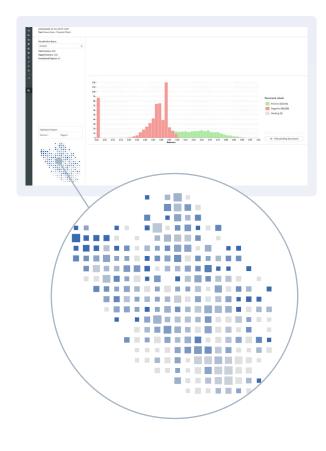

### **AI-Driven Technology Assisted Review**

- Observes the coding actions of the team, flagging where the coding of a document appears anomalous compared to previous coding behaviour and may warrant further review
- Predicts how relevant yet uncoded documents will be, ensuring lawyers can focus their time effectively
- With no prior training needed, Luminance's heat map organises the entire dataset by conceptual similarity, with each tile representing conceptuallyalike documents
- Depth of colour of each tile illustrates how many of these documents have been reviewed, making sure lawyers can allocate resources to under-investigated areas quickly so nothing is overlooked