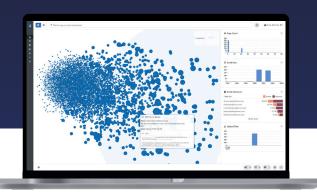

# Al Analysis for Rapid Overview of Documents

- Al reads and forms an understanding of documents upon import
- Represents all documents within the dataset across a series of interactive widgets and 3D visualisations
- Helps lawyers to quickly find what they are looking for

### **AI-Driven Technology Assisted Review**

- Observes the coding actions of the team, flagging where the coding of a document appears anomalous compared to previous coding behaviour and may warrant further review
- Predicts how relevant yet uncoded documents will be, ensuring lawyers can focus their time effectively
- With no prior training needed, Luminance's heat map organises the entire dataset by conceptual similarity, with each tile representing conceptuallyalike documents
- Depth of colour of each tile illustrates how many of these documents have been reviewed, making sure lawyers can allocate resources to under-investigated areas quickly so nothing is overlooked